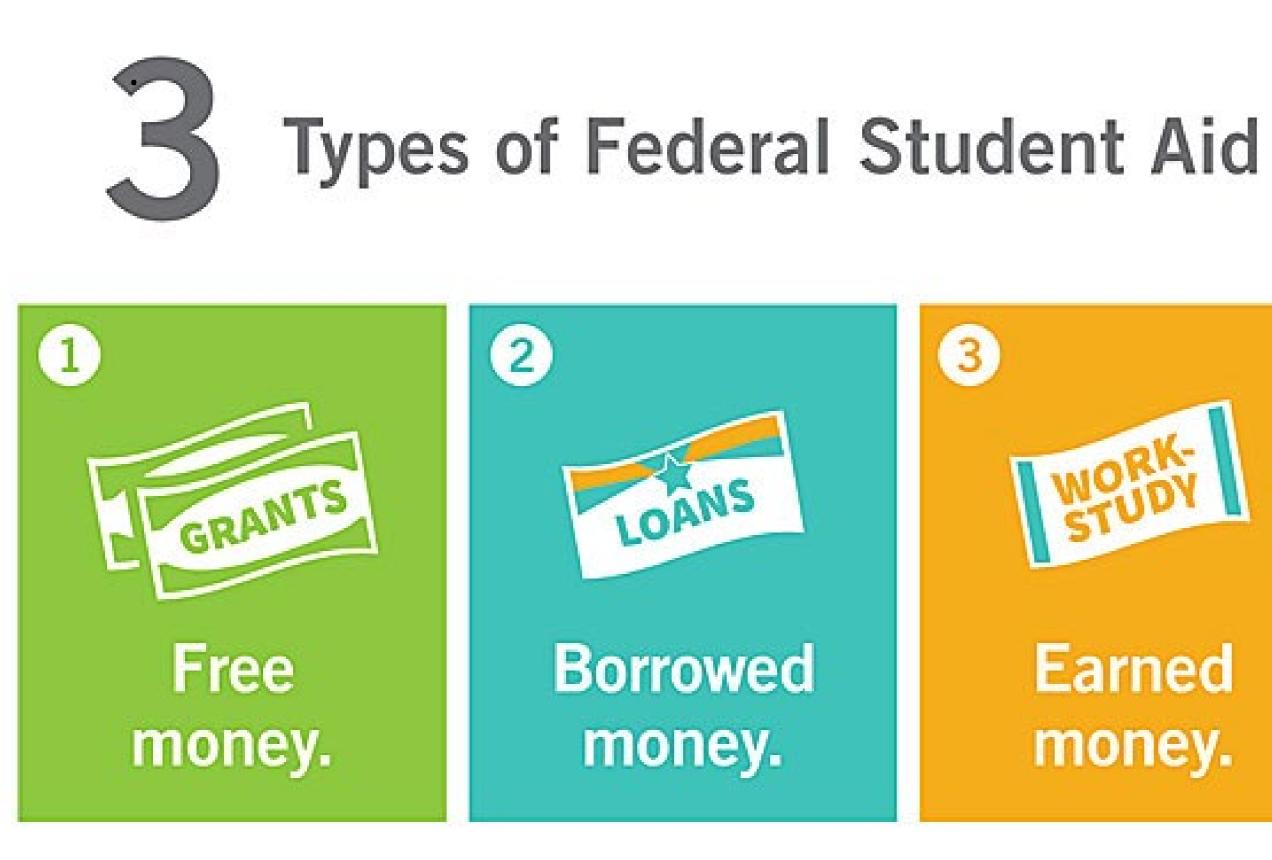

#### FAFSA Overview

Grants are usually based on financial need and don't have to be repaid.

Loans are an investment in your future. But remember, they must be repaid with interest.

A work-study job lets you earn money while you're in school.

#### WHAT TYPES OF AID? **FEDERAL FUNDING**