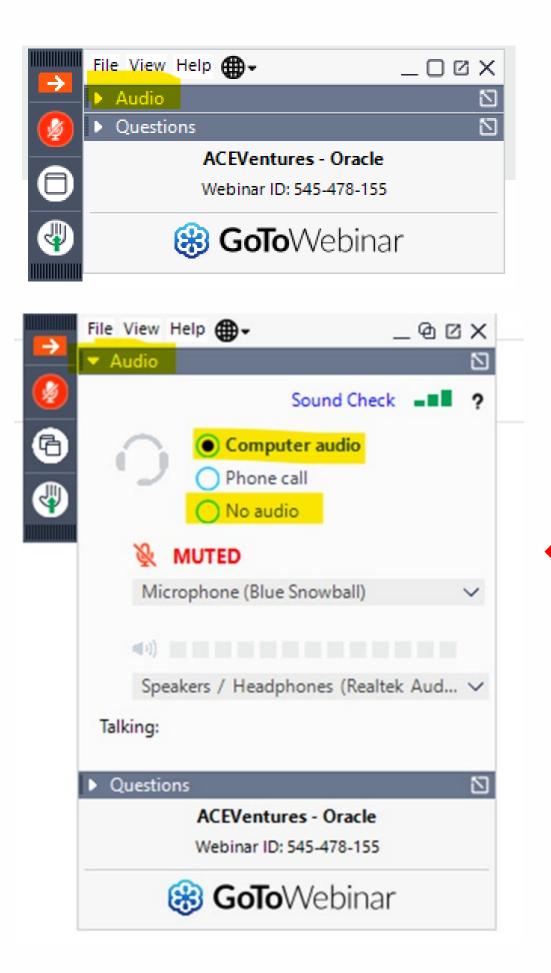

- 1. Go to the meeting control panel window (below), click on the white arrow next to "Audio" to open the audio control tab.
- 2. First, select "no audio," and then select "computer audio" this should reset your audio settings.

## WELCOME AFFILIATES

If you are having trouble hearing the meeting audio:

#acementorprogram